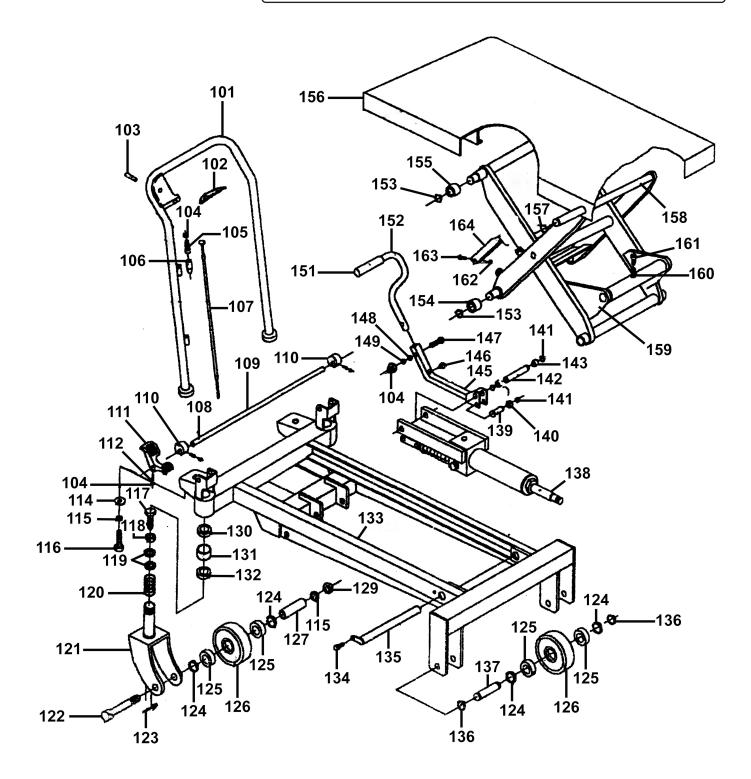

Sealey Group, Kempson Way, Suffolk Business Park, Bury St Edmunds, Suffolk. IP32 7AR 01284 757500 | R sales@sealey.co.uk | Www.sealey.co.uk

HPT1000.V2 Issue 1 3/01/25

| Item | Part No.    | Description                      | Item | Part No.    | Description                         |
|------|-------------|----------------------------------|------|-------------|-------------------------------------|
| 101  | HPT1000.101 | Handle Grip                      | 134  | HPT1000.134 | Bolt                                |
| 102  | HPT1000.102 | Control Handle                   | 135  | HPT1000.135 | Shaft                               |
| 103  | HPT1000.103 | Spring Pin M6.5 X 30 Zinc        | 136  | LS1050V.24  | External Circlip 18.3mm ID.         |
| 104  | SN8.S       | Steel Nut M8 Zinc                | 137  | HPT1000.137 | Wheel Axle: Solid, Circlip Fittings |
| 105  | HPT750.105  | Bolt With Hole M8x25             |      |             | (L:80mm D:20mm)                     |
| 106  | HPT1000.106 | Jacket                           | 138  | HPT1000.138 | Pump Unit                           |
| 107  | HPT1000.107 | Pull Rod                         | 139  | HPT1000.139 | Pin                                 |
| 108  | HPT1000.108 | Spring Pin M4 X 20 Zinc          | 140  | HPT1000.140 | Roller                              |
| 109  | HPT1000.109 | Shaft                            | 141  | ER1700PD.37 | External Circlip 9.2mm ID.          |
| 110  | HPT1000.110 | Cam                              | 142  | HPT1000.142 | Pin                                 |
| 111  | HPT1000.111 | Pedal                            | 143  | HPT1000.143 | Cylinder Washer                     |
| 112  | SCB816.S    | Socket Cap Bolt M8 X 16mm        | 145  | HPT1000.145 | Connecting Rod                      |
| 114  | FWM12.S     | Flat Washer M12 Zinc             | 146  | HPT1000.146 | Cushion                             |
| 115  | SWM12.S     | Spring Washer M12 Zinc           | 147  | SS825.S     | Hex Head Set Screw M8 X 25 Zinc     |
| 116  | HPT1000.116 | Bolt M12x40                      | 148  | FWM8.S      | Flat Washer M8 Zinc                 |
| 117  | SS1025.S    | Hex Head Set Screw M10 X 25 Zinc | 149  | SWM8.S      | Spring Washer M8 Zinc               |
| 118  | SN10.S      | Steel Nut M10 Zinc               | 151  | HPT1000.151 | Protecting Cover                    |
| 119  | HPT1000.119 | Washer                           | 152  | HPT1000.152 | Pedal Bar                           |
| 120  | HPT1000.120 | Spring Dia 19.5mm                | 153  | 604/RJ10N   | External Circlip 20.2mm ID.         |
| 121  | HPT1000.121 | Wheel, Seat                      | 154  | HPT1000.154 | Roller                              |
| 122  | HPT1000.122 | Skt. Hd Bolt M12x80              | 155  | HPT1000.155 | Roller                              |
| 123  | HPT1000.123 | Brake                            | 156  | HPT1000.156 | Table                               |
| 124  | HPT1000.124 | Washer                           | 157  | HPT1000.157 | Retaining Ring                      |
| 125  | B/6204-2RS  | Bearing 6204-2rs                 | 158  | HPT1000.158 | Shaft                               |
| 126  | HPT1000.126 | Wheel,Fixed (D:150 W:50 B:40)    | 159  | HPT1000.159 | Fork Arm                            |
| 127  | HPT1000.127 | Axle                             | 160  | HPT1000.160 | Washer, Elastic                     |
| 129  | SN12.S      | Steel Nut M12 Zinc               | 161  | HPT1000.161 | Screw                               |
| 130  | B/6205-2RS  | Bearing 6205-2rs                 | 162  | HPT1000.162 | Screw                               |
| 131  | HPT1000.131 | Collar                           | 163  | HPT1000.163 | Nut                                 |
| 132  | B/30205     | Bearing 30205                    | 164  | HPT1000.164 | Support Plank                       |
| 133  | HPT1000.133 | Main Frame                       |      |             |                                     |