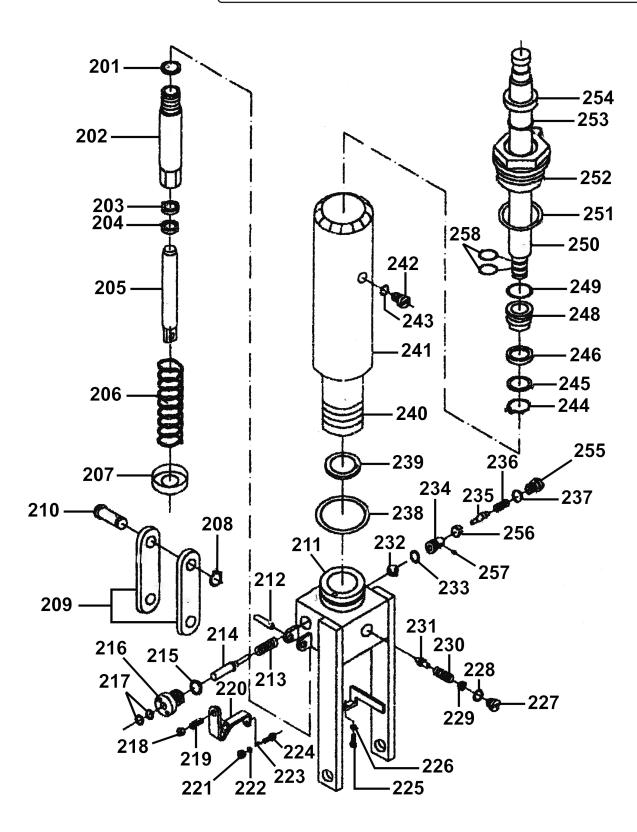

 Sealey Group, Kempson Way, Suffolk Business Park, Bury St Edmunds, Suffolk. IP32 7AR

 Image: 01284 757500
 Image: 01284 757500

 Image: 01284 757500
 Image: 01284 757500

| Item         Part No.         Description           201         HPT1000.201         Washer, Seal         230         HPT1000.230         Spring           202         HPT1000.202         Pump Cylinder         231         HPT1000.230         Sprindle, Safety Valve           203         HPT1000.203         Dust Ring/Seal         232         HPT1000.232         Steel Ball           204         HPT1000.204         Seal 18*26*5         233         HPT1000.233         Pump Valve Seat           205         HPT1000.205         Pump Piston         234         HPT1000.235         Spring           206         ERT00PD.37         External Circlip 9.2mm ID.         236         HPT1000.239         Washer, Seal           209         HPT1000.210         Pin         233         HPT1000.239         Washer, Seal           211         HPT1000.210         Pin         234         HPT1000.239         Washer, Seal           212         HPT1000.212         Pin, Elastic         237         HPT1000.239         Washer, Seal           214         HPT1000.213         Spring         240         HPT1000.241         Housing           214         HPT1000.215         Seal 18*26*5         244         HPT1000.242         Bolt                                   |              |
|------------------------------------------------------------------------------------------------------------------------------------------------------------------------------------------------------------------------------------------------------------------------------------------------------------------------------------------------------------------------------------------------------------------------------------------------------------------------------------------------------------------------------------------------------------------------------------------------------------------------------------------------------------------------------------------------------------------------------------------------------------------------------------------------------------------------------------------------------------------------------------------------------------------------------------------------------------------------------------------------------------------------------------------------------------------------------------------------------------------------------------------------------------------------------------------------------------------------------------------------------------------------------------------|--------------|
| 202         HPT1000.202         Pump Cylinder         231         HPT1000.231         Spindle, Safety Valve           203         HPT1000.203         Dust Ring/Seal         232         HPT1000.232         Steel Ball           204         HPT1000.204         Seal 18*26*5         233         HPT1000.233         Pump Valve Seat           205         HPT1000.206         Spring         233         HPT1000.234         Spindle, Pump Valve           206         HPT1000.207         Spring Cap         236         HPT1000.235         Spring           207         HPT1000.207         Spring Cap         236         HPT1000.236         Washer, Seal           208         ERI700PD.37         External Circlip 9.2mm ID.         237         HPT1000.238         O-Ring, (Ex: 73.02 In: 74.2           210         HPT1000.210         Pin         238         HPT1000.239         Washer, Seal           211         HPT1000.211         Pump Body         240         HPT1000.244         Retaining Ring           213         HPT1000.213         Spring         242         HPT1000.243         Washer, Seal           214         HPT1000.216         Sleeve, Axle         243         HPT1000.244         Retaining Ring           215         HPT1000.216 <td></td> |              |
| 203         HPT1000.203         Dust Ring/Seal         232         HPT1000.232         Steel Ball           204         HPT1000.204         Seal 18*26*5         233         HPT1000.233         Pump Valve Seat           205         HPT1000.205         Pump Piston         234         HPT1000.234         Spindle, Pump Valve           206         HPT1000.206         Spring         235         HPT1000.235         Spring           207         HPT1000.207         Spring Cap         236         HPT1000.236         Washer, Seal           208         ERI700PD.37         External Circlip 9.2mm ID.         237         HPT1000.238         O-Ring, (Ex: 79.02 In: 74.2           210         HPT1000.210         Pin         238         HPT1000.239         Washer, Seal           211         HPT1000.211         Pump Body         240         HPT1000.234         Gylinder           212         HPT1000.212         Pin, Elastic         241         HPT1000.240         Cylinder           213         HPT1000.213         Spring         242         HPT1000.243         Washer, Seal           214         HPT1000.216         Sleeve, Axle         244         HPT1000.244         Retaining Ring           215         HPT1000.216         Slee                 |              |
| 205HPT1000.205Pump Piston234HPT1000.234Spindle, Pump Valve206HPT1000.206SpringSpring Cap235HPT1000.235Spring236207HPT1000.207Spring Cap236HPT1000.236Washer, Seal237208ER1700PD.37External Circlip 9.2mm ID.238HPT1000.237Plug209HPT1000.210Joint Plate238HPT1000.238O-Ring, (Ex: 79.02 In: 74.2210HPT1000.211Pump Body239HPT1000.240Cylinder211HPT1000.212Pin, Elastic240HPT1000.241Housing213HPT1000.213Spring241HPT1000.241Housing214HPT1000.214Pin, Strike243HPT1000.243Washer, Seal215HPT1000.215Seal 18*26*5244HPT1000.244Retaining Ring216HPT1000.216Sleeve, Axle245HPT1000.246Plastic U-Ring Seal217GSA08.09-4O-Ring, (Ex: 11.21 In: 7.65 Cs: 1.78)246HPT1000.248Plastic U-Ring Seal218HPT1000.218Nut246HPT1000.248Piston219HPT1000.219ScrewLever Plate240HPT1000.249O-Ring, (Ex: 49.84 In: 44.1220HPT1000.220Lever Plate246HPT1000.248Piston217GSA08.09-4O-Ring, (Ex: 11.21 In: 7.65 Cs: 1.78)246HPT1000.248Piston218HPT1000.219ScrewScrew246HPT1000.248Pis                                                                                                                                                                                                                                                                                                                     |              |
| 206         HPT1000.206         Spring           207         HPT1000.207         Spring Cap         235         HPT1000.236         Washer, Seal           208         ER1700PD.37         External Circlip 9.2mm ID.         237         HPT1000.237         Plug           209         HPT1000.209         Joint Plate         238         HPT1000.237         Plug           210         HPT1000.210         Pin         239         HPT1000.239         Washer, Seal           211         HPT1000.212         Pin, Elastic         240         HPT1000.240         Cylinder           212         HPT1000.213         Spring         242         HPT1000.244         Housing           213         HPT1000.214         Pin, Strike         243         HPT1000.243         Washer, Seal           214         HPT1000.215         Seal 18*26*5         244         HPT1000.244         Retaining Ring           216         HPT1000.216         Sleeve, Axle         245         HPT1000.246         Plastic U-Ring Seal           219         HPT1000.219         Screw         246         HPT1000.248         Piston           219         HPT1000.220         Lever Plate         250         HPT1000.249         O-Ring, (Ex: 49.84 In: 44.1                                   |              |
| 207         HPT1000.207         Spring Cap         236         HPT1000.237         Washer, Seal           208         ER1700PD.37         External Circlip 9.2mm ID.         237         HPT1000.237         Plug           209         HPT1000.209         Joint Plate         238         HPT1000.238         O-Ring, (Ex: 79.02 In: 74.2           210         HPT1000.210         Pin         238         HPT1000.239         Washer, Seal           211         HPT1000.211         Pump Body         240         HPT1000.240         Cylinder           212         HPT1000.213         Spring         Spring         241         HPT1000.241         Housing           213         HPT1000.214         Pin, Strike         243         HPT1000.242         Bolt           214         HPT1000.215         Seal 18*26*5         244         HPT1000.244         Retaining Ring           216         HPT1000.216         Sleeve, Axle         245         HPT1000.245         Washer, Seal           218         HPT1000.218         Nut         248         HPT1000.248         Piston           219         HPT1000.221         Screw         249         HPT1000.248         Piston Rod           221         HPT1000.221         Nut <td< td=""><td></td></td<>                |              |
| 208         ER1700PD.37         External Circlip 9.2mm ID.         237         HPT1000.237         Plug           209         HPT1000.209         Joint Plate         238         HPT1000.238         O-Ring, (Ex: 79.02 In: 74.2           210         HPT1000.210         Pin         239         HPT1000.239         Washer, Seal           211         HPT1000.211         Pump Body         240         HPT1000.240         Cylinder           212         HPT1000.213         Spring         241         HPT1000.241         Housing           213         HPT1000.214         Pin, Elastic         241         HPT1000.243         Washer, Seal           214         HPT1000.215         Seal 18*26*5         244         HPT1000.244         Retaining Ring           216         HPT1000.216         Sleeve, Axle         245         HPT1000.245         Washer           217         GSA08.09-4         O-Ring, (Ex: 11.21 In: 7.65 Cs: 1.78)         246         HPT1000.246         Plastic U-Ring Seal           218         HPT1000.219         Screw         249         HPT1000.248         Piston           219         HPT1000.220         Lever Plate         250         HPT1000.250         Piston Rod           221         HPT1000.221                          |              |
| 209         HPT1000.209         Joint Plate         238         HPT1000.238         O-Ring, (Ex: 79.02 In: 74.2           210         HPT1000.210         Pin         239         HPT1000.239         Washer, Seal           211         HPT1000.211         Pump Body         240         HPT1000.240         Cylinder           212         HPT1000.212         Pin, Elastic         241         HPT1000.241         Housing           213         HPT1000.213         Spring         242         HPT1000.242         Bolt           214         HPT1000.214         Pin, Strike         243         HPT1000.243         Washer, Seal           216         HPT1000.216         Sleeve, Axle         245         HPT1000.245         Washer           217         GSA08.09-4         O-Ring, (Ex: 11.21 In: 7.65 Cs: 1.78)         246         HPT1000.246         Plastic U-Ring Seal           218         HPT1000.218         Nut         248         HPT1000.248         Piston           219         HPT1000.220         Lever Plate         250         HPT1000.249         O-Ring, (Ex: 49.84 In: 44.1           220         HPT1000.221         Nut         251         HPT1000.250         Piston Rod           221         HPT1000.222         Washer, Elast                 |              |
| 210         HPT1000.210         Pin         239         HPT1000.239         Washer, Seal           211         HPT1000.211         Pump Body         240         HPT1000.240         Cylinder           212         HPT1000.212         Pin, Elastic         241         HPT1000.241         Housing           213         HPT1000.213         Spring         242         HPT1000.242         Bolt           214         HPT1000.214         Pin, Strike         243         HPT1000.243         Washer, Seal           215         HPT1000.215         Seal 18*26*5         244         HPT1000.244         Retaining Ring           216         HPT1000.216         Sleeve, Axle         245         HPT1000.245         Washer           217         GSA08.09-4         O-Ring, (Ex: 11.21 In: 7.65 Cs: 1.78)         246         HPT1000.246         Plastic U-Ring Seal           218         HPT1000.218         Nut         248         HPT1000.248         Piston           219         HPT1000.219         Screw         249         HPT1000.249         O-Ring, (Ex: 49.84 In: 44.14           220         HPT1000.221         Nut         250         HPT1000.250         Piston Rod           221         HPT1000.221         Nut         251                                |              |
| 211HPT1000.211Pump Body240HPT1000.240Cylinder212HPT1000.212Pin, Elastic241HPT1000.241Housing213HPT1000.213Spring242HPT1000.242Bolt214HPT1000.214Pin, Strike243HPT1000.243Washer, Seal215HPT1000.215Seal 18*26*5244HPT1000.244Retaining Ring216HPT1000.216Sleeve, Axle245HPT1000.245Washer217GSA08.09-4O-Ring, (Ex: 11.21 In: 7.65 Cs: 1.78)246HPT1000.246Plastic U-Ring Seal218HPT1000.219Screw248HPT1000.248Piston219HPT1000.219Screw249HPT1000.249O-Ring, (Ex: 49.84 In: 44.14)220HPT1000.220Lever Plate250HPT1000.250Piston Rod221HPT1000.221Nut251HPT1000.251Washer, Seal222HPT1000.223Washer, Elastic253SA36.V2-36O-Ring, (Ex: 47.93 In: 40.8                                                                                                                                                                                                                                                                                                                                                                                                                                                                                                                                                                                                                                       | 5 Cs: 2.89)  |
| 212       HPT1000.212       Pin, Elastic       241       HPT1000.241       Housing         213       HPT1000.213       Spring       242       HPT1000.242       Bolt         214       HPT1000.214       Pin, Strike       243       HPT1000.243       Washer, Seal         215       HPT1000.215       Seal 18*26*5       244       HPT1000.244       Retaining Ring         216       HPT1000.216       Sleeve, Axle       245       HPT1000.245       Washer         217       GSA08.09-4       O-Ring, (Ex: 11.21 In: 7.65 Cs: 1.78)       246       HPT1000.248       Plastic U-Ring Seal         218       HPT1000.219       Screw       249       HPT1000.249       O-Ring, (Ex: 49.84 In: 44.14)         220       HPT1000.220       Lever Plate       250       HPT1000.250       Piston Rod         221       HPT1000.221       Nut       251       HPT1000.251       Washer, Seal         222       HPT1000.222       Washer, Elastic       252       HPT1000.252       Cylinder Cap         223       HPT1000.223       Washer, Elastic       253       SA36V2-36       O-Ring, (Ex: 47.93 In: 40.8                                                                                                                                                                          |              |
| 213         HPT1000.213         Spring         242         HPT1000.242         Bolt           214         HPT1000.214         Pin, Strike         243         HPT1000.243         Washer, Seal           215         HPT1000.215         Seal 18*26*5         244         HPT1000.244         Retaining Ring           216         HPT1000.216         Sleeve, Axle         245         HPT1000.245         Washer           217         GSA08.09-4         O-Ring, (Ex: 11.21 In: 7.65 Cs: 1.78)         246         HPT1000.246         Plastic U-Ring Seal           218         HPT1000.219         Screw         248         HPT1000.248         Piston           219         HPT1000.219         Screw         249         HPT1000.249         O-Ring, (Ex: 49.84 In: 44.14)           220         HPT1000.220         Lever Plate         250         HPT1000.250         Piston Rod           221         HPT1000.221         Nut         251         HPT1000.251         Washer, Seal           222         HPT1000.222         Washer, Elastic         252         HPT1000.252         Cylinder Cap           223         HPT1000.223         Washer, Static         253         SA36.V2-36         O-Ring, (Ex: 47.93 In: 40.8                                                |              |
| 214         HPT1000.214         Pin, Strike         243         HPT1000.243         Washer, Seal           215         HPT1000.215         Seal 18*26*5         244         HPT1000.244         Retaining Ring           216         HPT1000.216         Sleeve, Axle         245         HPT1000.245         Washer, Seal           217         GSA08.09-4         O-Ring, (Ex: 11.21 In: 7.65 Cs: 1.78)         246         HPT1000.246         Plastic U-Ring Seal           218         HPT1000.219         Screw         248         HPT1000.248         Piston           219         HPT1000.219         Screw         249         HPT1000.249         O-Ring, (Ex: 49.84 In: 44.14)           220         HPT1000.220         Lever Plate         250         HPT1000.250         Piston Rod           221         HPT1000.221         Nut         251         HPT1000.251         Washer, Seal           222         HPT1000.222         Washer, Elastic         252         HPT1000.252         Cylinder Cap           223         HPT1000.223         Washer, Seal         253         SA36.V2-36         O-Ring, (Ex: 47.93 In: 40.8                                                                                                                                          |              |
| 215HPT1000.215Seal 18*26*5244HPT1000.244Retaining Ring216HPT1000.216Sleeve, Axle245HPT1000.245Washer217GSA08.09-4O-Ring, (Ex: 11.21 In: 7.65 Cs: 1.78)246HPT1000.246Plastic U-Ring Seal218HPT1000.218Nut248HPT1000.248Piston219HPT1000.219Screw249HPT1000.249O-Ring, (Ex: 49.84 In: 44.14220HPT1000.220Lever Plate250HPT1000.250Piston Rod221HPT1000.221Nut251HPT1000.251Washer, Seal222HPT1000.222Washer, Elastic252HPT1000.252Cylinder Cap223HPT1000.223WasherO-Ring, (Ex: 47.93 In: 40.8                                                                                                                                                                                                                                                                                                                                                                                                                                                                                                                                                                                                                                                                                                                                                                                              |              |
| 216         HPT1000.216         Sleeve, Axle         245         HPT1000.245         Washer           217         GSA08.09-4         O-Ring, (Ex: 11.21 In: 7.65 Cs: 1.78)         246         HPT1000.246         Plastic U-Ring Seal           218         HPT1000.218         Nut         248         HPT1000.248         Piston           219         HPT1000.219         Screw         249         HPT1000.249         O-Ring, (Ex: 49.84 In: 44.14           220         HPT1000.220         Lever Plate         250         HPT1000.250         Piston Rod           221         HPT1000.221         Nut         251         HPT1000.251         Washer, Seal           222         HPT1000.222         Washer, Elastic         252         HPT1000.252         Cylinder Cap           223         HPT1000.223         Washer         253         SA36.V2-36         O-Ring, (Ex: 47.93 In: 40.8)                                                                                                                                                                                                                                                                                                                                                                                 |              |
| 217GSA08.09-4O-Ring, (Ex: 11.21 In: 7.65 Cs: 1.78)246HPT1000.246Plastic U-Ring Seal218HPT1000.218Nut248HPT1000.248Piston219HPT1000.219Screw249HPT1000.249O-Ring, (Ex: 49.84 In: 44.14)220HPT1000.220Lever Plate250HPT1000.250Piston Rod221HPT1000.221Nut251HPT1000.251Washer, Seal222HPT1000.222Washer, Elastic252HPT1000.252Cylinder Cap223HPT1000.223WasherVasher, Seal253SA36.V2-36O-Ring, (Ex: 47.93 In: 40.8)                                                                                                                                                                                                                                                                                                                                                                                                                                                                                                                                                                                                                                                                                                                                                                                                                                                                       |              |
| 218         HPT1000.218         Nut         248         HPT1000.248         Piston           219         HPT1000.219         Screw         249         HPT1000.249         O-Ring, (Ex: 49.84 In: 44.14)           220         HPT1000.220         Lever Plate         250         HPT1000.250         Piston Rod           221         HPT1000.221         Nut         251         HPT1000.251         Washer, Seal           222         HPT1000.222         Washer, Elastic         252         HPT1000.252         Cylinder Cap           223         HPT1000.223         Washer         253         SA36.V2-36         O-Ring, (Ex: 47.93 In: 40.8)                                                                                                                                                                                                                                                                                                                                                                                                                                                                                                                                                                                                                                 |              |
| 219         HPT1000.219         Screw         249         HPT1000.249         O-Ring, (Ex: 49.84 In: 44.14)           220         HPT1000.220         Lever Plate         250         HPT1000.250         Piston Rod           221         HPT1000.221         Nut         251         HPT1000.251         Washer, Seal           222         HPT1000.222         Washer, Elastic         252         HPT1000.252         Cylinder Cap           223         HPT1000.223         Washer         Washer         253         SA36.V2-36         O-Ring, (Ex: 47.93 In: 40.8)                                                                                                                                                                                                                                                                                                                                                                                                                                                                                                                                                                                                                                                                                                               |              |
| 220         HPT1000.220         Lever Plate         250         HPT1000.250         Piston Rod           221         HPT1000.221         Nut         251         HPT1000.251         Washer, Seal           222         HPT1000.222         Washer, Elastic         252         HPT1000.252         Cylinder Cap           223         HPT1000.223         Washer         Washer         253         SA36.V2-36         O-Ring, (Ex: 47.93 In: 40.8)                                                                                                                                                                                                                                                                                                                                                                                                                                                                                                                                                                                                                                                                                                                                                                                                                                     |              |
| 221         HPT1000.221         Nut         251         HPT1000.251         Washer, Seal           222         HPT1000.222         Washer, Elastic         252         HPT1000.252         Cylinder Cap           223         HPT1000.223         Washer         253         SA36.V2-36         O-Ring, (Ex: 47.93 In: 40.8)                                                                                                                                                                                                                                                                                                                                                                                                                                                                                                                                                                                                                                                                                                                                                                                                                                                                                                                                                             | 4 Cs: 2.85)  |
| 222         HPT1000.222         Washer, Elastic         252         HPT1000.252         Cylinder Cap           223         HPT1000.223         Washer         253         SA36.V2-36         O-Ring, (Ex: 47.93 In: 40.8)                                                                                                                                                                                                                                                                                                                                                                                                                                                                                                                                                                                                                                                                                                                                                                                                                                                                                                                                                                                                                                                                |              |
| 223         HPT1000.223         Washer         253         SA36.V2-36         O-Ring, (Ex: 47.93 In: 40.8)                                                                                                                                                                                                                                                                                                                                                                                                                                                                                                                                                                                                                                                                                                                                                                                                                                                                                                                                                                                                                                                                                                                                                                               |              |
|                                                                                                                                                                                                                                                                                                                                                                                                                                                                                                                                                                                                                                                                                                                                                                                                                                                                                                                                                                                                                                                                                                                                                                                                                                                                                          |              |
| 224         HPT1000.224         Bolt c/w Hole         254         HPT1000.254         Dust Ring                                                                                                                                                                                                                                                                                                                                                                                                                                                                                                                                                                                                                                                                                                                                                                                                                                                                                                                                                                                                                                                                                                                                                                                          | 57 Cs: 3.53) |
|                                                                                                                                                                                                                                                                                                                                                                                                                                                                                                                                                                                                                                                                                                                                                                                                                                                                                                                                                                                                                                                                                                                                                                                                                                                                                          |              |
| 225 HPT1000.225 Bolt c/w Hole 255 HPT1000.255 Plug                                                                                                                                                                                                                                                                                                                                                                                                                                                                                                                                                                                                                                                                                                                                                                                                                                                                                                                                                                                                                                                                                                                                                                                                                                       |              |
| 226         HPT1000.226         Nut         256         HPT1000.256         Liquid Throttle Sheath                                                                                                                                                                                                                                                                                                                                                                                                                                                                                                                                                                                                                                                                                                                                                                                                                                                                                                                                                                                                                                                                                                                                                                                       |              |
| 227 HPT1000.227 Plug 257 HPT1000.257 Screw                                                                                                                                                                                                                                                                                                                                                                                                                                                                                                                                                                                                                                                                                                                                                                                                                                                                                                                                                                                                                                                                                                                                                                                                                                               |              |
| 228         HPT1000.228         O-Ring, (Ex: 18.55 In: 13.68 Cs: 2.44)         258         HPT1000.258         O-Ring, (Ex: 25 In: 20.37 C                                                                                                                                                                                                                                                                                                                                                                                                                                                                                                                                                                                                                                                                                                                                                                                                                                                                                                                                                                                                                                                                                                                                               | Cs: 2.32)    |
| 229 HPT1000.229 Bolt, Adjusting                                                                                                                                                                                                                                                                                                                                                                                                                                                                                                                                                                                                                                                                                                                                                                                                                                                                                                                                                                                                                                                                                                                                                                                                                                                          |              |